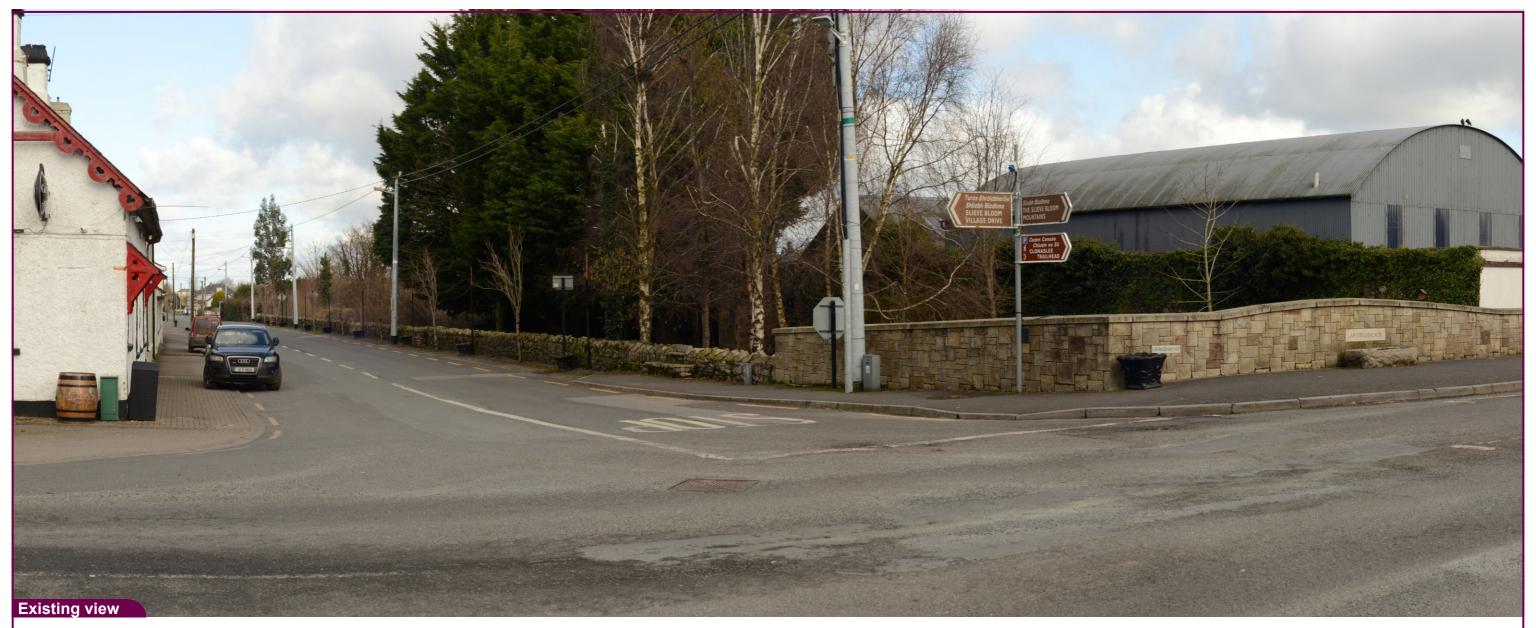

Viewpoint Map Tripod Location

| Camera        | Nikon D600       | Easting   | 631753 | Title |
|---------------|------------------|-----------|--------|-------|
| Date          | 26.02.24 - 12:35 | Northing  | 711004 |       |
| View height   | 1.65 m AGL       | Direction | 45°    |       |
| Field of View | 65°              | Distance  | 23 m   |       |

VP05 Crossroads Centre of Clonaslee Proposed View

| Data Details |              | Drawn by | PM      | Project:  |  |
|--------------|--------------|----------|---------|-----------|--|
|              | Projection:  | IRENET   | Checked | E.O'C     |  |
|              | Data Source: | RPS 2851 | Job Ref | NI 2545   |  |
|              | Status:      | Issued   | Date    | Sept 2024 |  |