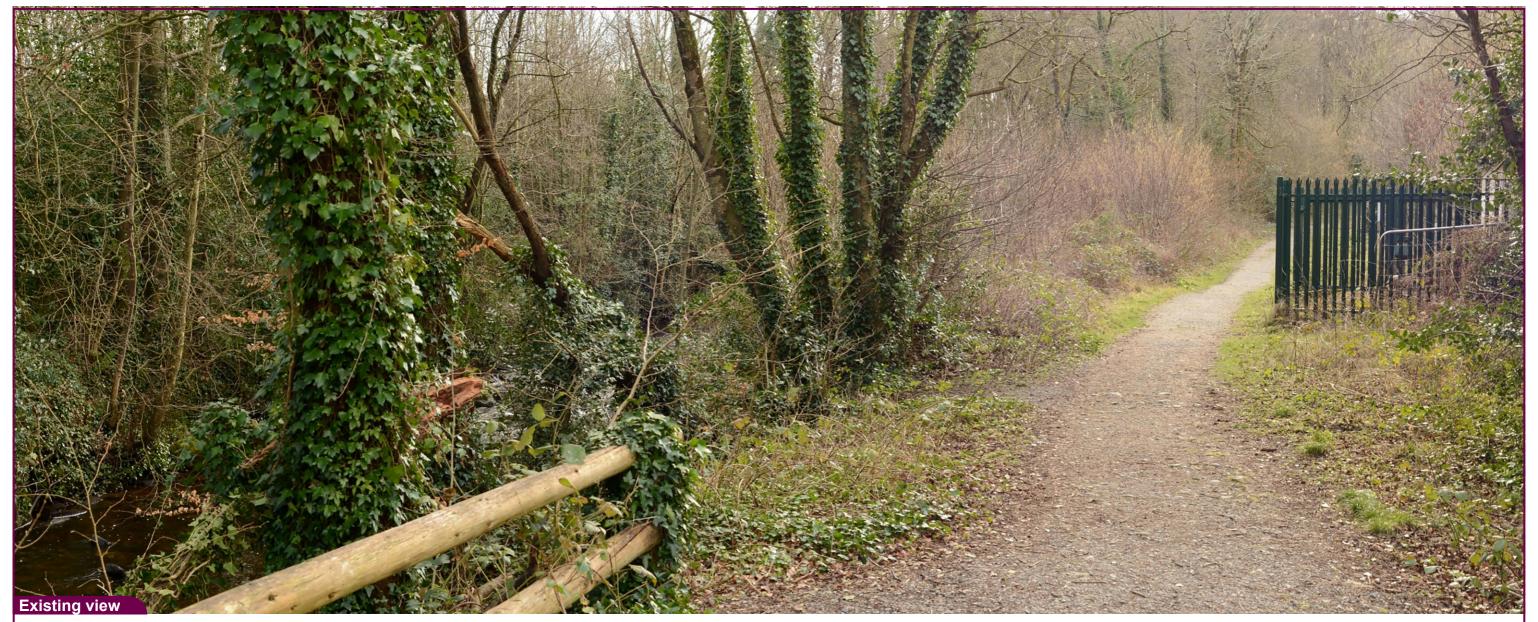

Title: VP02 Walking Trail within ... Irish Water Facility on Tullamore Rd Existing View

| Data Details |              | Drawn by | PM      | Project:  |  |
|--------------|--------------|----------|---------|-----------|--|
|              | Projection:  | IRENET   | Checked | E.O'C     |  |
|              | Data Source: | RPS 2851 | Job Ref | NI 2545   |  |
|              | Status:      | Issued   | Date    | Sept 2024 |  |