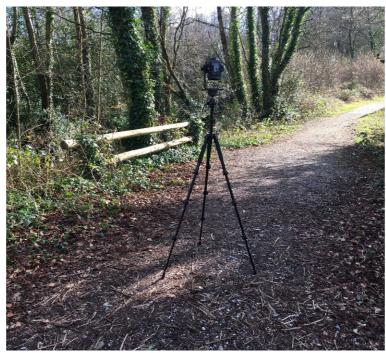

## PHOTOMONTAGES

**Clonaslee Flood Relief Scheme** 

Project: NI 02851 October 2024

Laois County Council

Viewpoint Map Tripod Location

| Camera        | Nikon D600       | Easting   | 632092 | Tit  |
|---------------|------------------|-----------|--------|------|
| Date          | 26.02.24 - 11:35 | Northing  | 711716 | ما ا |
| View height   | 1.65 m AGL       | Direction | 247°   | 11   |
| Field of View | 65°              | Distance  | 125 m  |      |

Title: VP02 Walking Trail within ... Irish Water Facility on Tullamore Rd Existing View

| Data Details |              | Drawn by | PM      | Project:  |  |
|--------------|--------------|----------|---------|-----------|--|
|              | Projection:  | IRENET   | Checked | E.O'C     |  |
|              | Data Source: | RPS 2851 | Job Ref | NI 2545   |  |
|              | Status:      | Issued   | Date    | Sept 2024 |  |