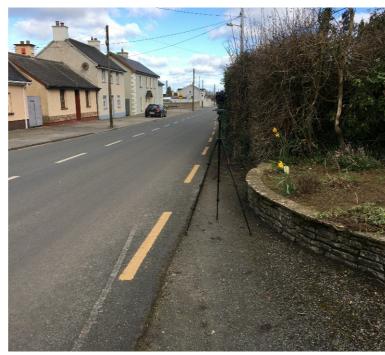

Tripod Location

Nikon D600 Camera Easting 631795 Title: 26.02.24 - 11:50 Date Northing 711171 View height 1.65 m AGL 150° Direction Field of View 2 m Distance

VP04 Chapel Street Existing View

Data Details Drawn by PM Project: E.O'C Projection: IRENET Checked Data Source: RPS 2851 Job Ref NI 2545 Status: Issued Date Sept 2024

Tripod Location

| Camera        | Nikon D600       | Easting   | 631795 | Title: |
|---------------|------------------|-----------|--------|--------|
| Date          | 26.02.24 - 11:50 | Northing  | 711171 |        |
| View height   | 1.65 m AGL       | Direction | 150°   |        |
| Field of View | 65°              | Distance  | 2 m    | 1      |