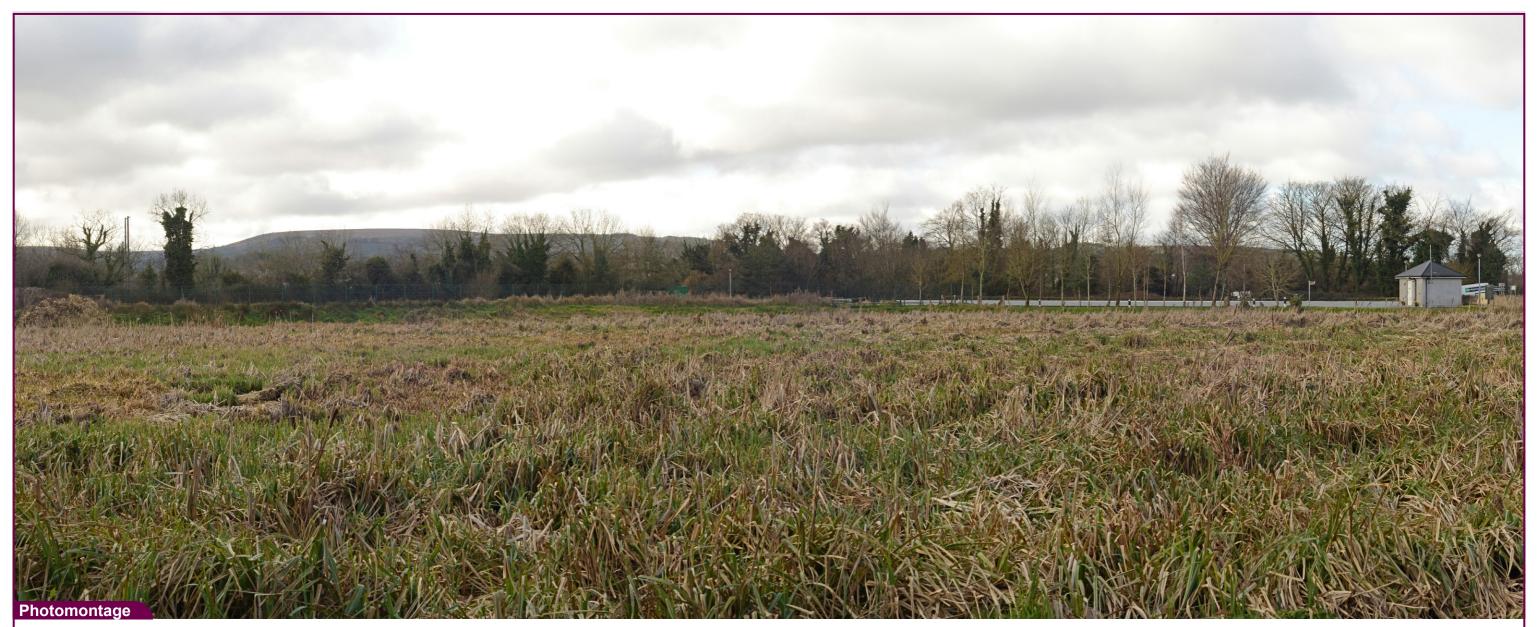

## PHOTOMONTAGES

**Clonaslee Flood Relief Scheme** 

Project: NI 02851 October 2024

Laois County Council

Viewpoint Map Tripod Location

| Camera        | Nikon D600       | Easting   | 632092 | Tit  |
|---------------|------------------|-----------|--------|------|
| Date          | 26.02.24 - 11:35 | Northing  | 711716 | ما ا |
| View height   | 1.65 m AGL       | Direction | 247°   | 11   |
| Field of View | 65°              | Distance  | 125 m  |      |

Title: VP02 Walking Trail within ... Irish Water Facility on Tullamore Rd Existing View

| Data Details |              | Drawn by | PM      | Project:  |  |
|--------------|--------------|----------|---------|-----------|--|
|              | Projection:  | IRENET   | Checked | E.O'C     |  |
|              | Data Source: | RPS 2851 | Job Ref | NI 2545   |  |
|              | Status:      | Issued   | Date    | Sept 2024 |  |