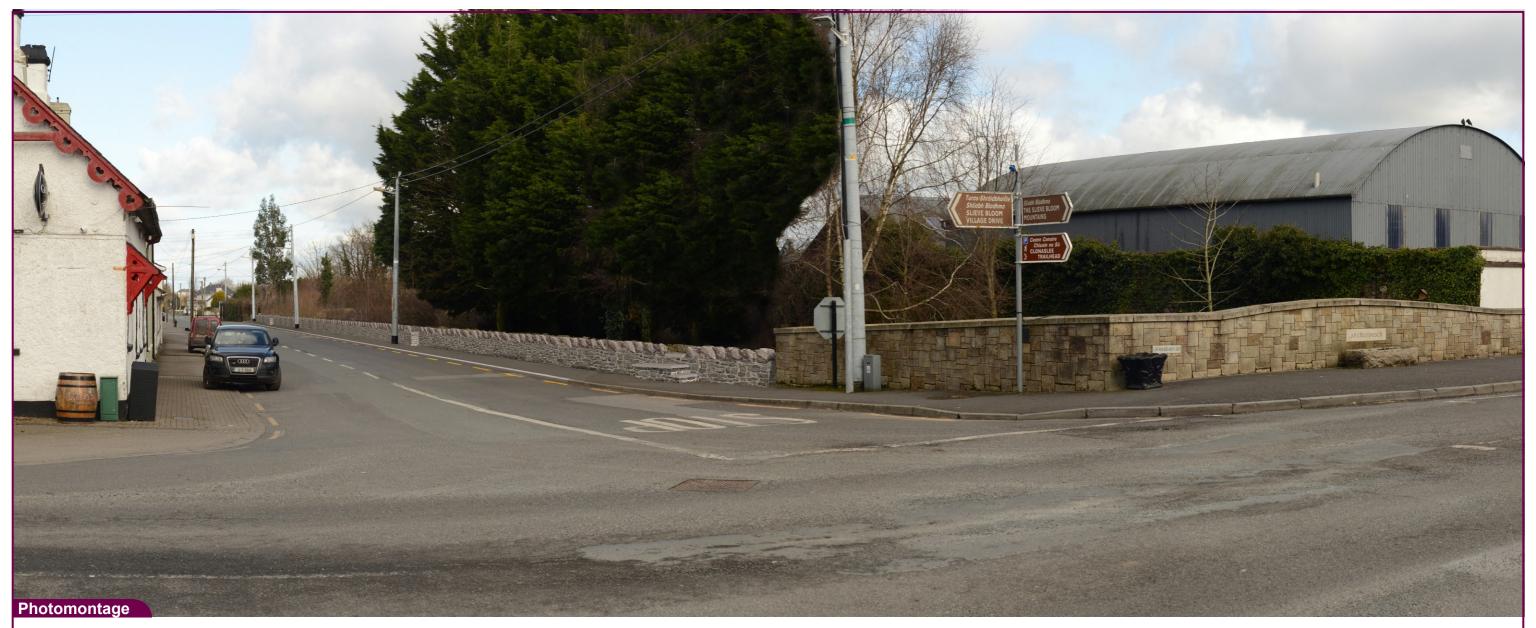

Viewpoint Map Tripod Location

| Camera        | Nikon D600       | Easting   | 631753 | Title: |
|---------------|------------------|-----------|--------|--------|
| Date          | 26.02.24 - 12:35 | Northing  | 711004 |        |
| View height   | 1.65 m AGL       | Direction | 45°    |        |
| Field of View | 65°              | Distance  | 23 m   |        |

VP05 Crossroads Centre of Clonaslee Existing View

| Data Details |          | Drawn by | PM        | Project: |
|--------------|----------|----------|-----------|----------|
| Projection:  | IRENET   | Checked  | E.O'C     |          |
| Data Source: | RPS 2851 | Job Ref  | NI 2545   |          |
| Status:      | Issued   | Date     | Sept 2024 |          |