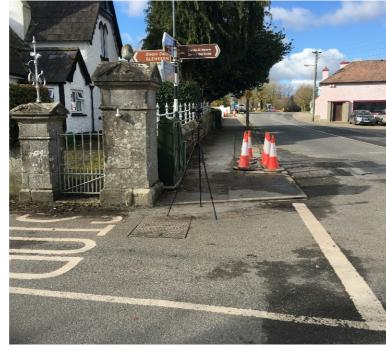

Viewpoint Map Tripod Location

| Camera        | Nikon D600       | Easting   | 631753 | Title: |
|---------------|------------------|-----------|--------|--------|
| Date          | 26.02.24 - 12:35 | Northing  | 711004 |        |
| View height   | 1.65 m AGL       | Direction | 45°    |        |
| Field of View | 65°              | Distance  | 23 m   |        |

VP05 Crossroads Centre of Clonaslee Existing View

| Data Details |          | Drawn by | PM        | Project: |
|--------------|----------|----------|-----------|----------|
| Projection:  | IRENET   | Checked  | E.O'C     |          |
| Data Source: | RPS 2851 | Job Ref  | NI 2545   |          |
| Status:      | Issued   | Date     | Sept 2024 |          |