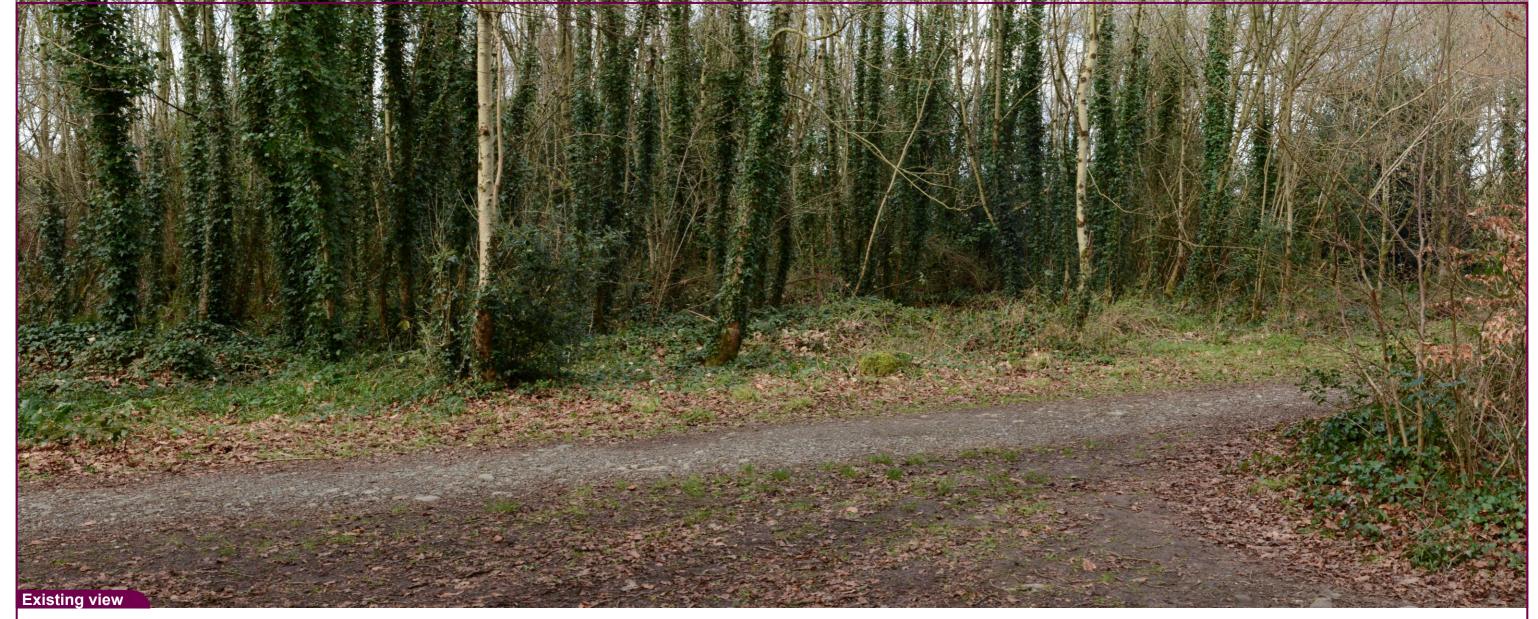

Tripod Location

Tripod Location

| Camera        | Nikon D600       | Easting   | 631663 | Titl |
|---------------|------------------|-----------|--------|------|
| Date          | 26.02.24 - 13:20 | Northing  | 710690 |      |
| View height   | 1.65 m AGL       | Direction | 325°   |      |
| Field of View | 65°              | Distance  | 5 m    |      |

VP07 Brittas Wood Path (adjacent to the weir)
Existing View

| Data Details |          | Drawn by | PM        |
|--------------|----------|----------|-----------|
| Projection:  | IRENET   | Checked  | E.O'C     |
| Data Source: | RPS 2851 | Job Ref  | NI 2545   |
| Status:      | Issued   | Date     | Sept 2024 |