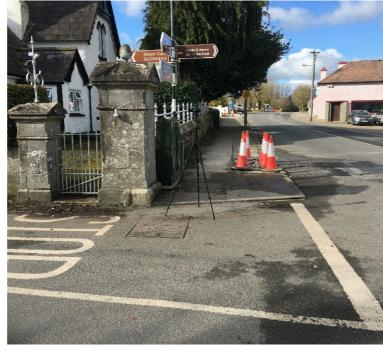

Viewpoint Map Tripod Location

| Camera        | Nikon D600       | Easting   | 631753 | Title |
|---------------|------------------|-----------|--------|-------|
| Date          | 26.02.24 - 12:35 | Northing  | 711004 |       |
| View height   | 1.65 m AGL       | Direction | 45°    |       |
| Field of View | 65°              | Distance  | 23 m   |       |

VP05 Crossroads Centre of Clonaslee Proposed View

| Data Details |              | Drawn by | PM      | Project:  |  |
|--------------|--------------|----------|---------|-----------|--|
|              | Projection:  | IRENET   | Checked | E.O'C     |  |
|              | Data Source: | RPS 2851 | Job Ref | NI 2545   |  |
|              | Status:      | Issued   | Date    | Sept 2024 |  |