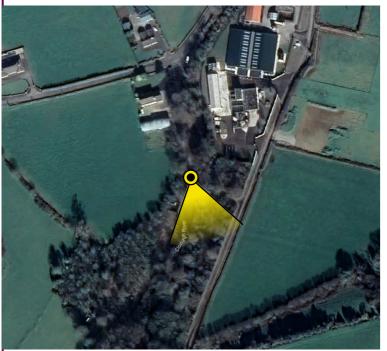

## PHOTOMONTAGES

**Clonaslee Flood Relief Scheme** 

Project: NI 02851 October 2024

Laois County Council

Viewpoint Map Tripod Location

| Camera        | Nikon D600       | Easting   | 632092 | Tit  |
|---------------|------------------|-----------|--------|------|
| Date          | 26.02.24 - 11:35 | Northing  | 711716 | ما ا |
| View height   | 1.65 m AGL       | Direction | 247°   | 11   |
| Field of View | 65°              | Distance  | 125 m  |      |

Title: VP02 Walking Trail within ... Irish Water Facility on Tullamore Rd Existing View

| Data Details |              | Drawn by | PM      | Project:  |  |
|--------------|--------------|----------|---------|-----------|--|
|              | Projection:  | IRENET   | Checked | E.O'C     |  |
|              | Data Source: | RPS 2851 | Job Ref | NI 2545   |  |
|              | Status:      | Issued   | Date    | Sept 2024 |  |