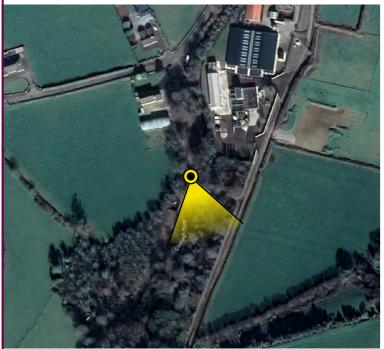

Viewpoint Map

Tripod Location

| Camera        | Nikon D600       | Easting   | 632092 | - |
|---------------|------------------|-----------|--------|---|
| Date          | 26.02.24 - 11:35 | Northing  | 711716 |   |
| View height   | 1.65 m AGL       | Direction | 247°   |   |
| Field of View | 65°              | Distance  | 125 m  |   |

VP02 Walking Trail within Irish Water Facility on Tullamore Rd Proposed View

| Data Details |              | Drawn by | PM      | Project:  |  |
|--------------|--------------|----------|---------|-----------|--|
|              | Projection:  | IRENET   | Checked | E.O'C     |  |
|              | Data Source: | RPS 2851 | Job Ref | NI 2545   |  |
|              | Status:      | Issued   | Date    | Sept 2024 |  |