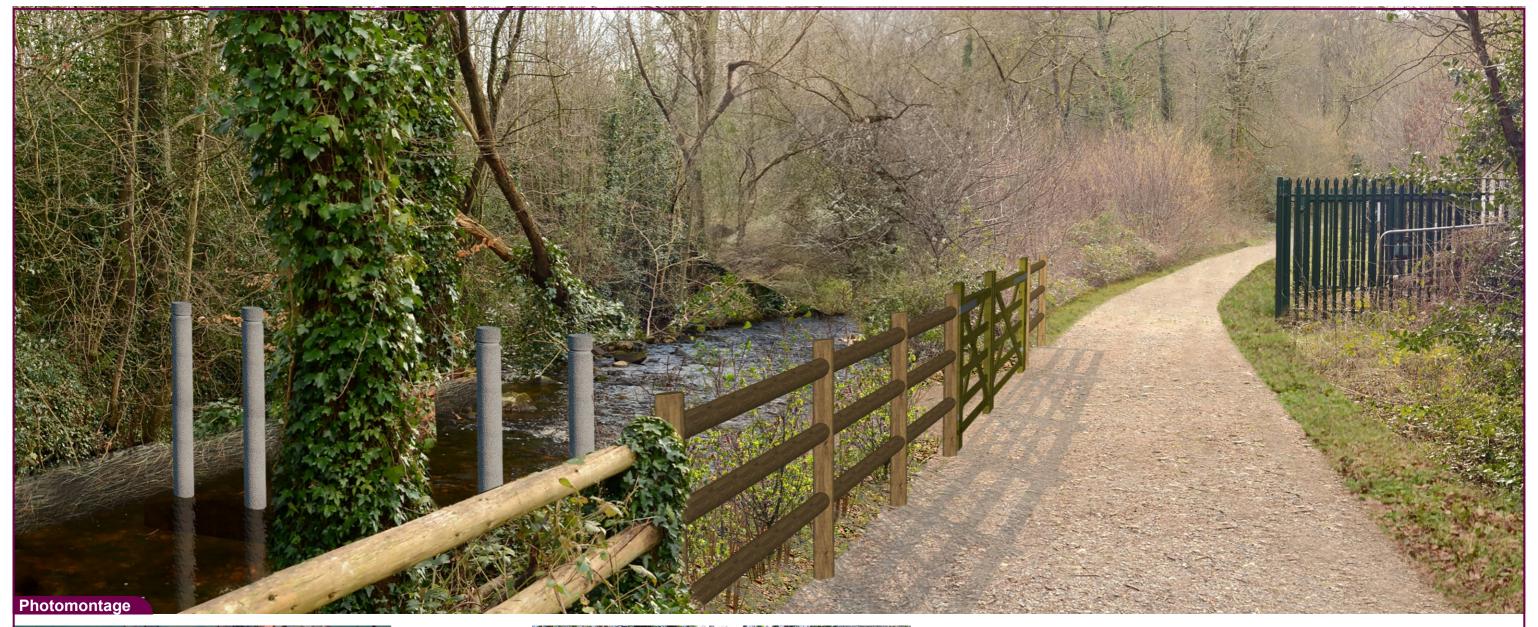

VP02 Walking Trail within Irish Water Facility on Tullamore Rd Proposed View

| Data Details |              | Drawn by | PM      | Project:  |  |
|--------------|--------------|----------|---------|-----------|--|
|              | Projection:  | IRENET   | Checked | E.O'C     |  |
|              | Data Source: | RPS 2851 | Job Ref | NI 2545   |  |
|              | Status:      | Issued   | Date    | Sept 2024 |  |