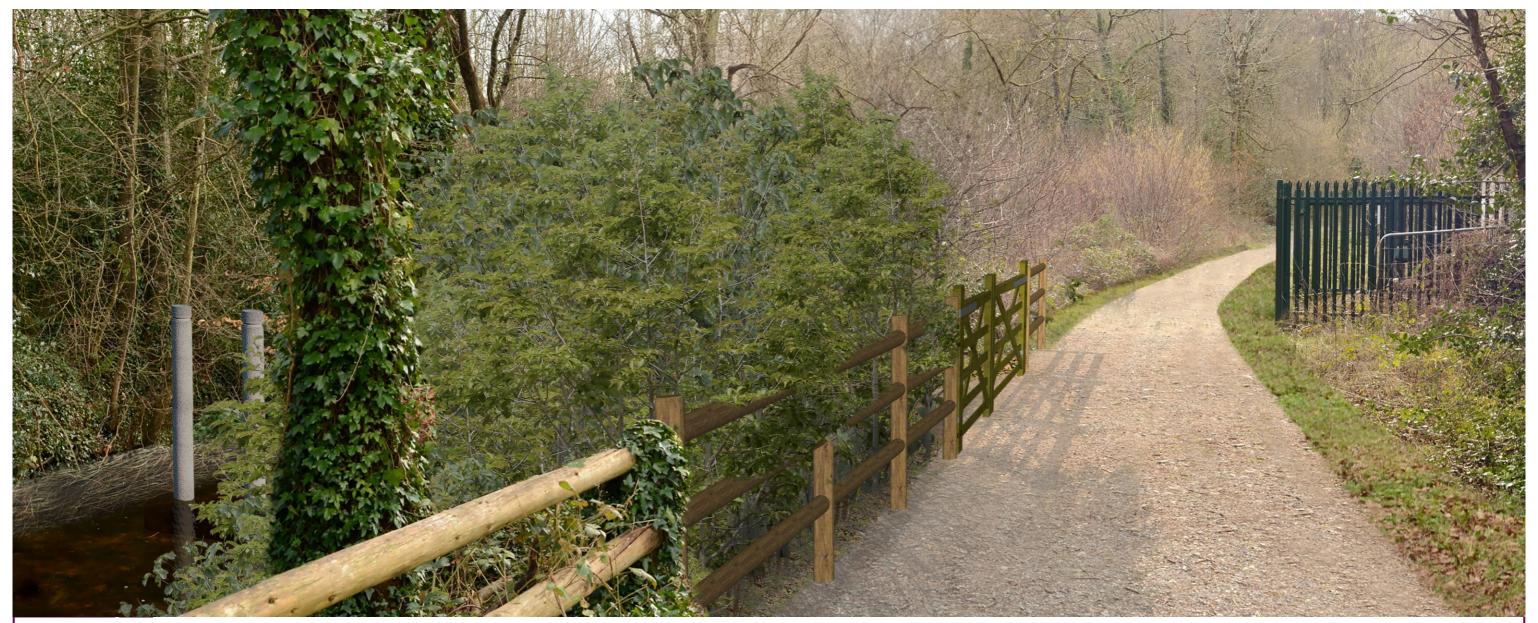

Viewpoint Map

Tripod Location

| Camera        | Nikon D600       | Easting   | 632092 | - |
|---------------|------------------|-----------|--------|---|
| Date          | 26.02.24 - 11:35 | Northing  | 711716 |   |
| View height   | 1.65 m AGL       | Direction | 247°   |   |
| Field of View | 65°              | Distance  | 125 m  |   |

VP02 Walking Trail within Irish Water Facility on Tullamore Rd Proposed View

| Data Details |              | Drawn by | PM      | Project:  |  |
|--------------|--------------|----------|---------|-----------|--|
|              | Projection:  | IRENET   | Checked | E.O'C     |  |
|              | Data Source: | RPS 2851 | Job Ref | NI 2545   |  |
|              | Status:      | Issued   | Date    | Sept 2024 |  |