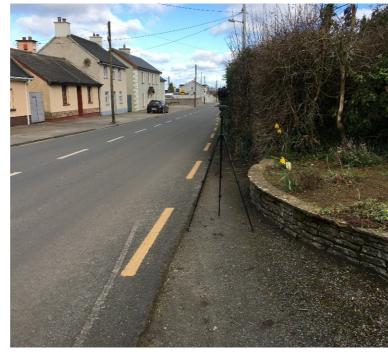

Viewpoint Map Tripod Location

| Camera        | Nikon D600       | Easting   | 631753 | Title: |
|---------------|------------------|-----------|--------|--------|
| Date          | 26.02.24 - 12:35 | Northing  | 711004 |        |
| View height   | 1.65 m AGL       | Direction | 45°    |        |
| Field of View | 65°              | Distance  | 23 m   |        |

VP05 Crossroads Centre of Clonaslee Existing View

| Data Details |          | Drawn by | PM        | Project: |
|--------------|----------|----------|-----------|----------|
| Projection:  | IRENET   | Checked  | E.O'C     |          |
| Data Source: | RPS 2851 | Job Ref  | NI 2545   |          |
| Status:      | Issued   | Date     | Sept 2024 |          |