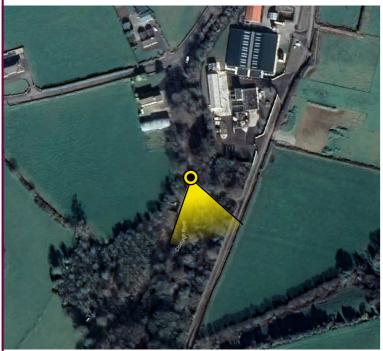

## PHOTOMONTAGES

**Clonaslee Flood Relief Scheme** 

Project: NI 02851 October 2024

Laois County Council

Viewpoint Map Tripod Location

| Camera        | Nikon D600       | Easting   | 632092 | Tit  |
|---------------|------------------|-----------|--------|------|
| Date          | 26.02.24 - 11:35 | Northing  | 711716 | ما ا |
| View height   | 1.65 m AGL       | Direction | 247°   | 11   |
| Field of View | 65°              | Distance  | 125 m  |      |

Title: VP02 Walking Trail within ... Irish Water Facility on Tullamore Rd Existing View

| Data Details |              | Drawn by | PM      | Project:  |  |
|--------------|--------------|----------|---------|-----------|--|
|              | Projection:  | IRENET   | Checked | E.O'C     |  |
|              | Data Source: | RPS 2851 | Job Ref | NI 2545   |  |
|              | Status:      | Issued   | Date    | Sept 2024 |  |