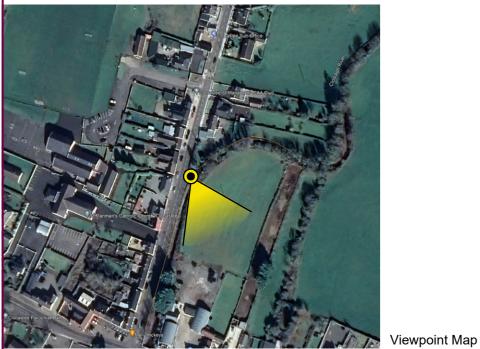

Tripod Location

Nikon D600 Camera Easting 631795 Title: 26.02.24 - 11:50 Date Northing 711171 View height 1.65 m AGL 150° Direction Field of View 2 m Distance

VP04 Chapel Street Existing View

Data Details Drawn by PM Project: E.O'C Projection: IRENET Checked Data Source: RPS 2851 Job Ref NI 2545 Status: Issued Date Sept 2024

Tripod Location

| Camera        | Nikon D600       | Easting   | 631795 | Title: |
|---------------|------------------|-----------|--------|--------|
| Date          | 26.02.24 - 11:50 | Northing  | 711171 |        |
| View height   | 1.65 m AGL       | Direction | 150°   |        |
| Field of View | 65°              | Distance  | 2 m    | 1      |