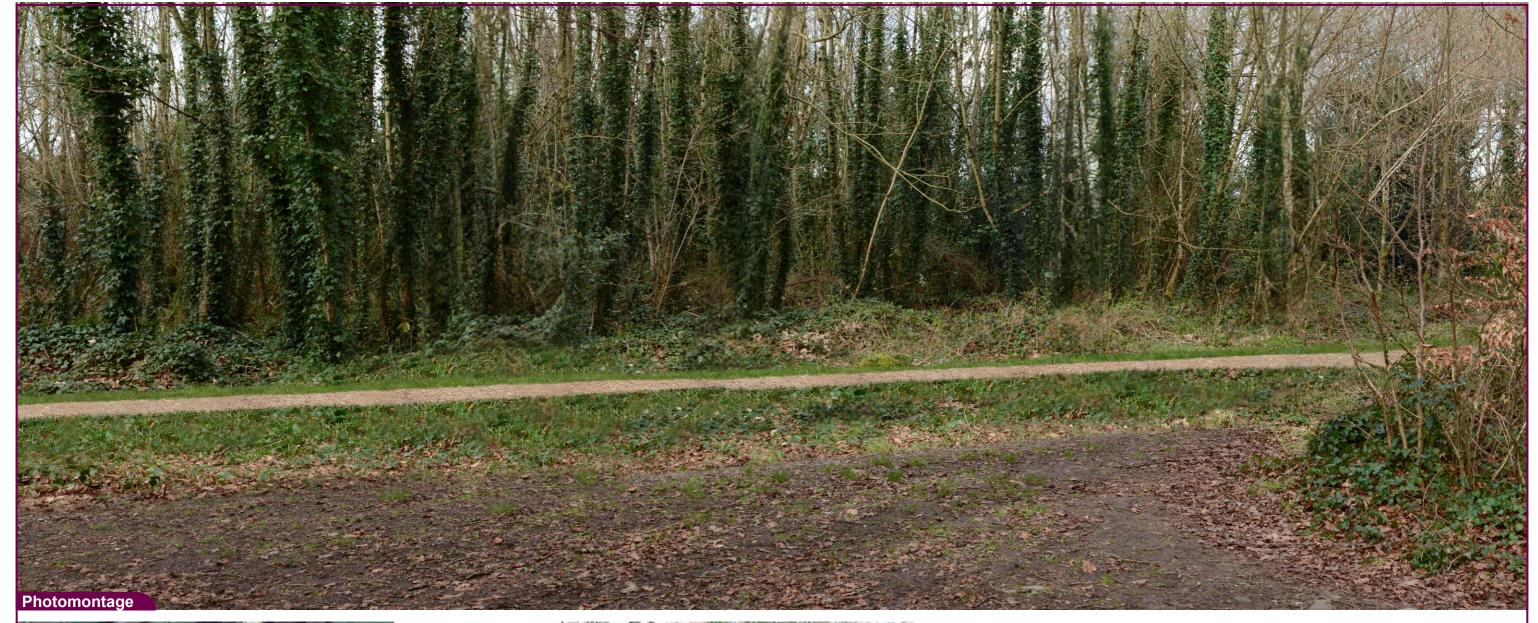

Clonaslee Flood Relief Scheme

Project:

Tripod Location

Project:

Camera Nikon D600 Easting 631663 26.02.24 - 13:20 710690 Northing View height 1.65 m AGL Direction 325° Field of View 5 m Distance

VP07 Brittas Wood Path (adjacent to the weir) Proposed View

| Data Details |          | Drawn by | PM        |
|--------------|----------|----------|-----------|
| Projection:  | IRENET   | Checked  | E.O'C     |
| Data Source: | RPS 2851 | Job Ref  | NI 2545   |
| Status:      | Issued   | Date     | Sept 2024 |