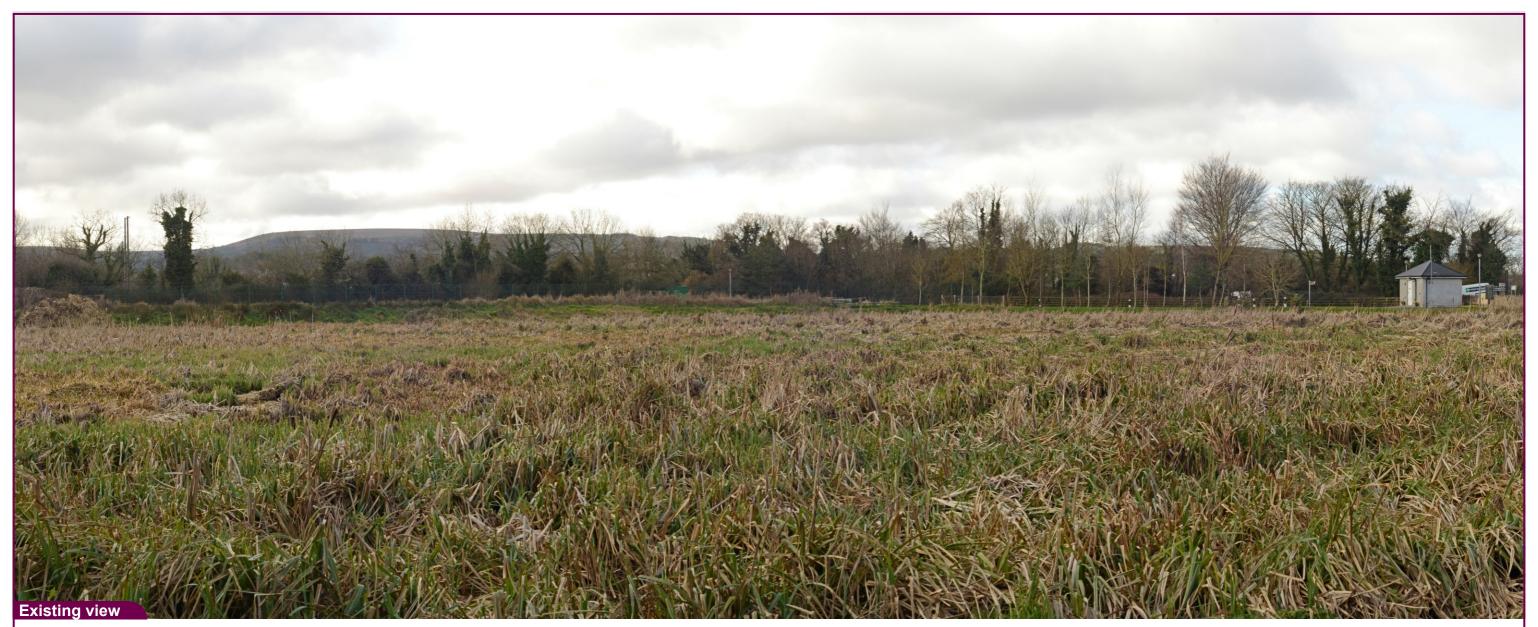

Title: VP02 Walking Trail within ... Irish Water Facility on Tullamore Rd Existing View

| Data Details |              | Drawn by | PM      | Project:  |  |
|--------------|--------------|----------|---------|-----------|--|
|              | Projection:  | IRENET   | Checked | E.O'C     |  |
|              | Data Source: | RPS 2851 | Job Ref | NI 2545   |  |
|              | Status:      | Issued   | Date    | Sept 2024 |  |