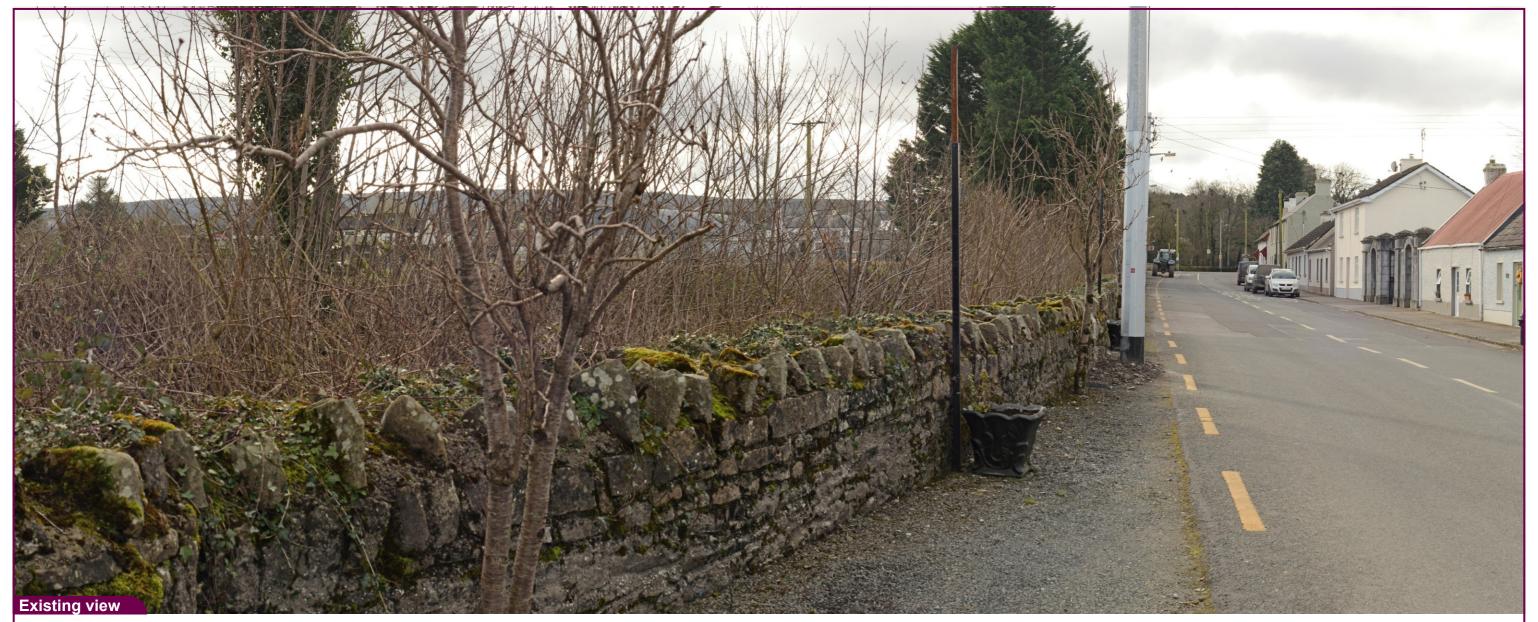

Tripod Location

Nikon D600 Camera Easting 631795 Title: 26.02.24 - 11:50 Date Northing 711171 View height 1.65 m AGL 150° Direction Field of View 2 m Distance

VP04 Chapel Street Existing View

Data Details Drawn by PM Project: E.O'C Projection: IRENET Checked Data Source: RPS 2851 Job Ref NI 2545 Status: Issued Date Sept 2024

Tripod Location

| Camera        | Nikon D600       | Easting   | 631795 | Title: |
|---------------|------------------|-----------|--------|--------|
| Date          | 26.02.24 - 11:50 | Northing  | 711171 |        |
| View height   | 1.65 m AGL       | Direction | 150°   |        |
| Field of View | 65°              | Distance  | 2 m    | 1      |