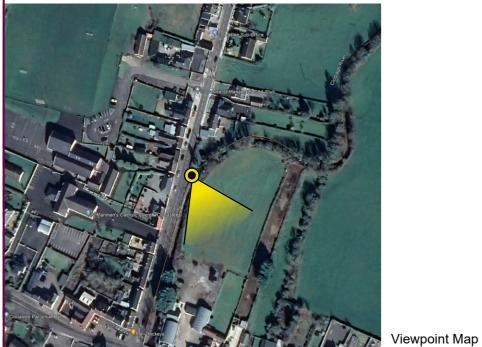

Tripod Location

| Camera        | Nikon D600       | Easting   | 631795 | Title: |
|---------------|------------------|-----------|--------|--------|
| Date          | 26.02.24 - 11:50 | Northing  | 711171 |        |
| View height   | 1.65 m AGL       | Direction | 150°   |        |
| Field of View | 65°              | Distance  | 2 m    | 1      |

VP04 Chapel Street
Proposed View

| Data Details |              | Drawn by | PM      | Project:  |  |
|--------------|--------------|----------|---------|-----------|--|
|              | Projection:  | IRENET   | Checked | E.O'C     |  |
|              | Data Source: | RPS 2851 | Job Ref | NI 2545   |  |
|              | Status:      | Issued   | Date    | Sept 2024 |  |