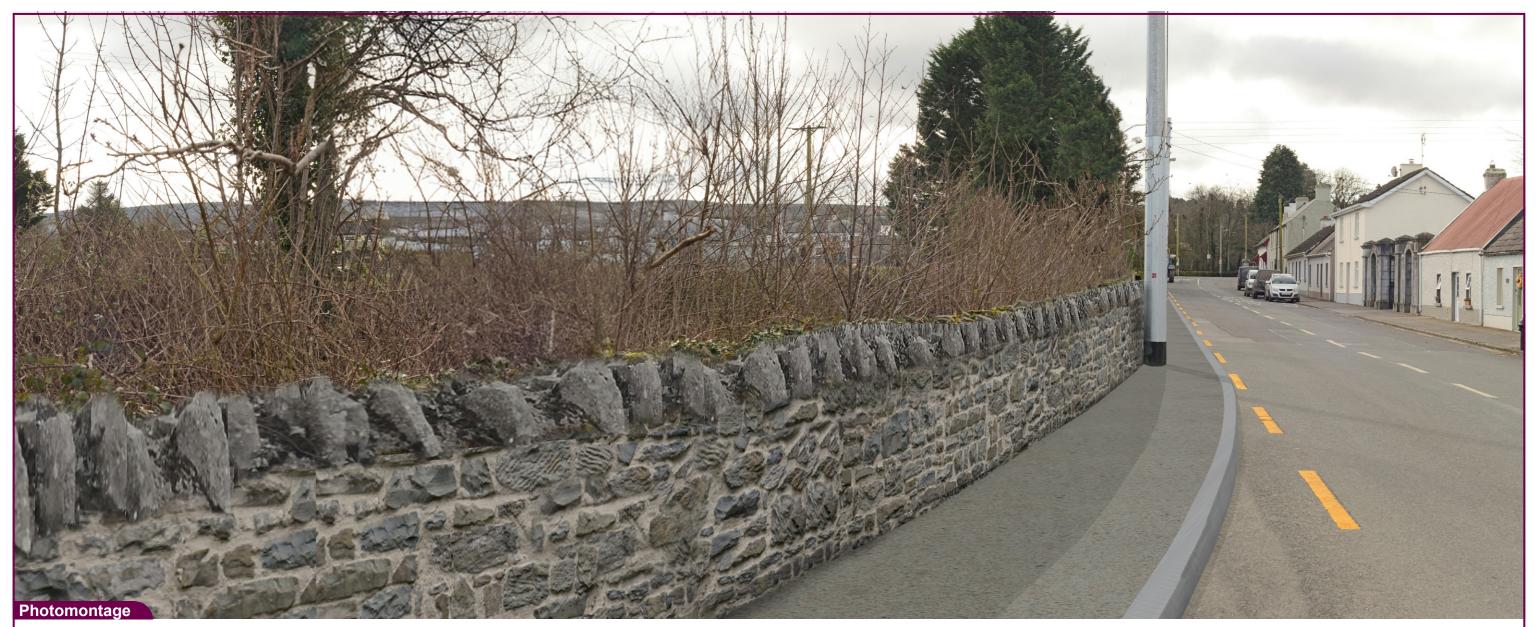

Tripod Location

| Camera        | Nikon D600       | Easting   | 631795 | Title: |
|---------------|------------------|-----------|--------|--------|
| Date          | 26.02.24 - 11:50 | Northing  | 711171 |        |
| View height   | 1.65 m AGL       | Direction | 150°   |        |
| Field of View | 65°              | Distance  | 2 m    | 1      |

VP04 Chapel Street
Proposed View

| Data Details |              | Drawn by | PM      | Project:  |  |
|--------------|--------------|----------|---------|-----------|--|
|              | Projection:  | IRENET   | Checked | E.O'C     |  |
|              | Data Source: | RPS 2851 | Job Ref | NI 2545   |  |
|              | Status:      | Issued   | Date    | Sept 2024 |  |